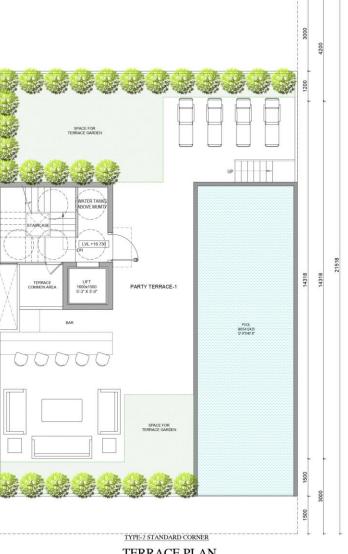

### Floor Plan-Corner-250 Sq.yd.

TYPICAL FLOOR PLAN

BASEMENT PLAN

TERRACE PLAN

Typical Floor Plan- 308 sq.yd.

272 SQFT 381 SQFT 420 SQFT 400 SQFT

TYPICAL FLOOR PLAN

BASEMENT PLAN

TERRACE PLAN