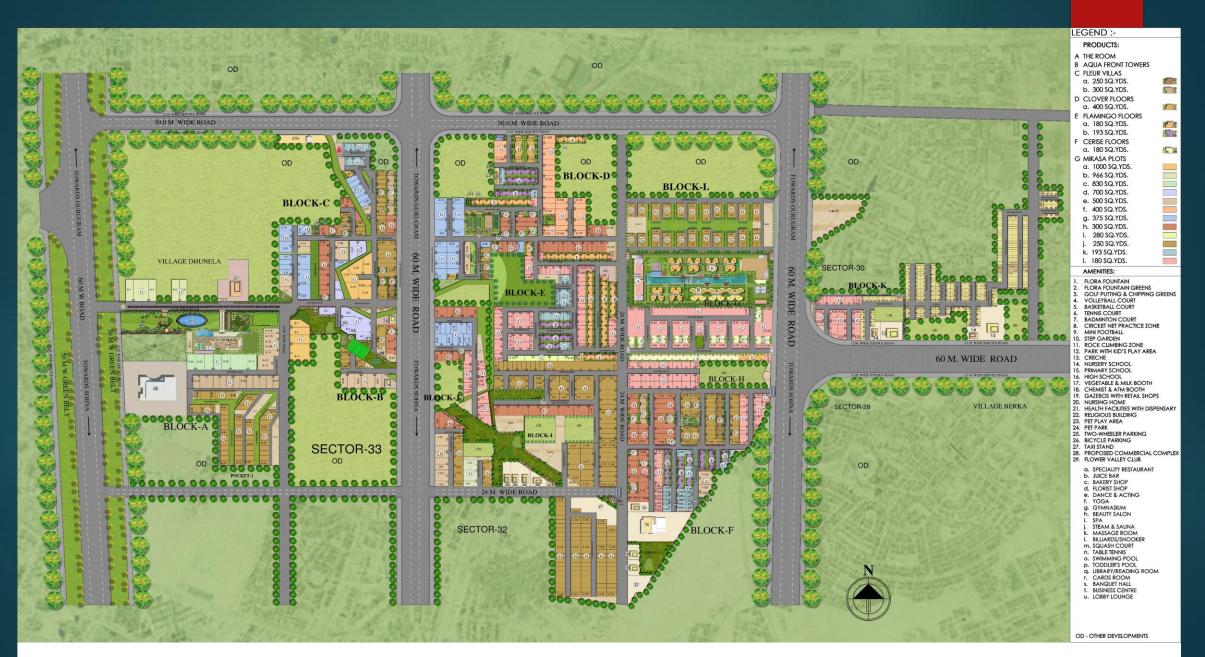

# Central Park -The Orchard



MASTER PLAN - CENTRAL PARK FLOWER VALLEY



### Floor Plan-Typical- 250 Sq.Yd.









### Floor Plan-Corner-250 Sq.yd.







TYPICAL FLOOR PLAN

BASEMENT PLAN

TERRACE PLAN

Typical Floor Plan- 308 sq.yd.



272 SQFT 381 SQFT 420 SQFT 400 SQFT



TYPICAL FLOOR PLAN

BASEMENT PLAN

TERRACE PLAN

# Duplex Layout



# Payment Plan

| Possession Linked Plan           |                                 |
|----------------------------------|---------------------------------|
| On Booking                       | 21,00,000/-                     |
| Within 30 Days of Booking        | To complete 10% of COP          |
| Within 90 Days of Booking        | To complete 25% of COP          |
| On Completion of Super Structure | 25% of COP                      |
| On application of OC             | 2