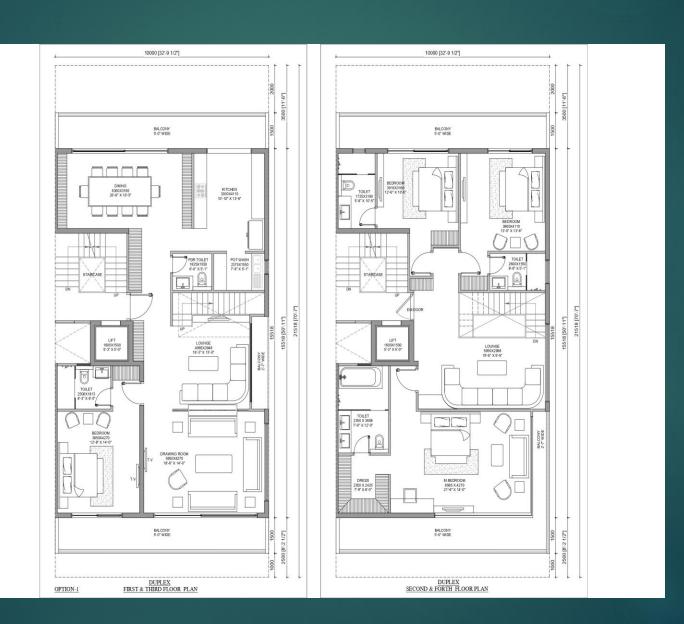

# Central Park -The Orchard



MASTER PLAN - CENTRAL PARK FLOWER VALLEY



### Floor Plan-Typical- 250 Sq.Yd.









### Floor Plan-Corner-250 Sq.yd.







TYPICAL FLOOR PLAN

BASEMENT PLAN

TERRACE PLAN

Typical Floor Plan- 308 sq.yd.



272 SQFT 381 SQFT 420 SQFT 400 SQFT



TYPICAL FLOOR PLAN

BASEMENT PLAN

TERRACE PLAN

# Duplex Layout



# Payment Plan

| Possession Linked Plan           |                                 |
|----------------------------------|---------------------------------|
| On Booking                       | 21,00,000/-                     |
| Within 30 Days of Booking        | To complete 10% of COP          |
| Within 90 Days of Booking        | To complete 25% of COP          |
| On Completion of Super Structure | 25% of COP                      |
| On application of OC             | 25% of COP                      |
| On offer of possession           | 25% of COP + 100% other Charges |

# Specification

|                                          | ULTRA LUXURY SPECIFIC