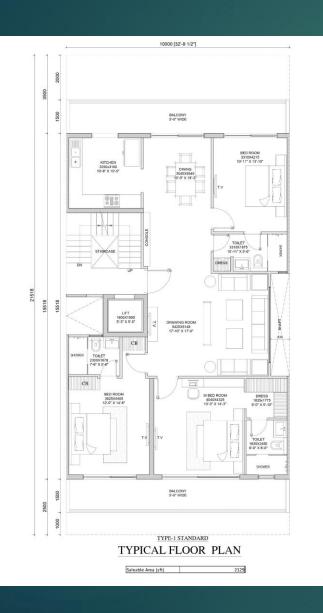

### Floor Plan-Corner-250 Sq.yd.

TYPICAL FLOOR PLAN

BASEMENT PLAN

TERRACE PLAN

Typical Floor Plan- 308 sq.yd.

272 SQFT 381 SQFT 420 SQFT 400 SQFT

TYPICAL FLOOR PLAN

BASEMENT PLAN