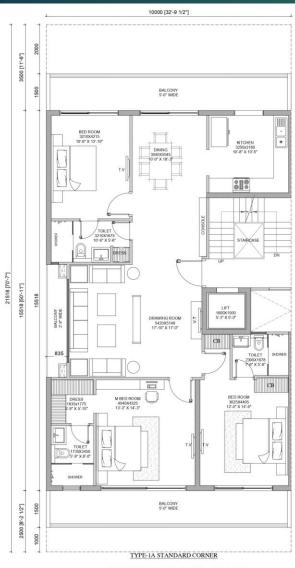

### Floor Plan-Corner-250 Sq.yd.

TYPICAL FLOOR PLAN

BASEMENT PLAN

TERRACE PLAN

Typical Floor Plan- 308 sq.yd.

272 SQFT 381 SQFT 420 SQFT 400 SQFT

TYPICAL FLOOR PLAN

BASEMENT PLAN