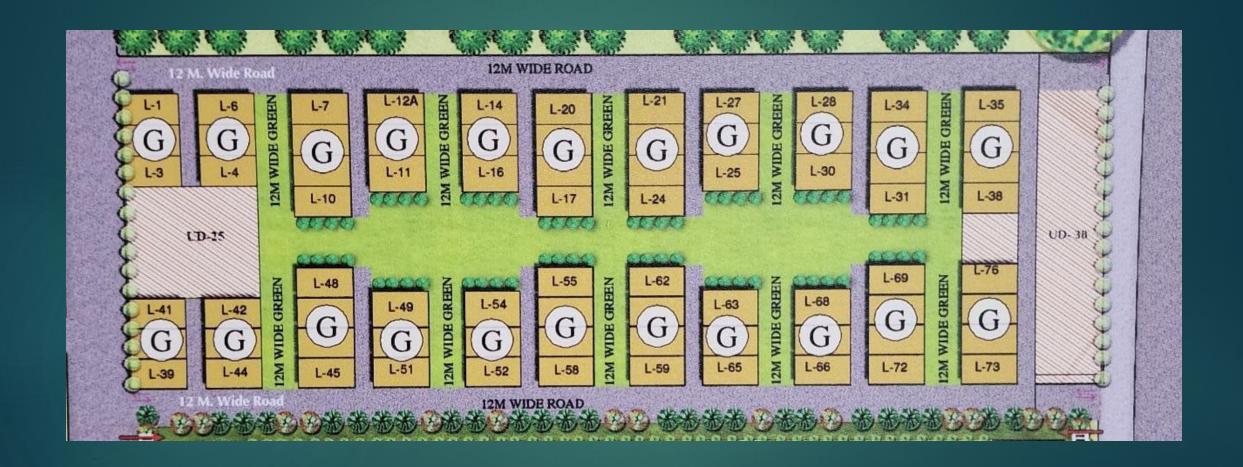

# Central Park -The Orchard



MASTER PLAN - CENTRAL PARK FLOWER VALLEY



### Floor Plan-Typical- 250 Sq.Yd.









### Floor Plan-Corner-250 Sq.yd.







TYPICAL FLOOR PLAN

BASEMENT PLAN

TERRACE PLAN

Typical Floor Plan- 308 sq.yd.



272 SQFT 381 SQFT 420 SQFT 400 SQFT



TYPICAL FLOOR PLAN

BASEMENT PLAN

TERRACE PLAN

# Duplex Layout



# Payment Plan

| Possession Linked Plan           |                                 |
|----------------------------------|---------------------------------|
| On Booking                       | 21,00,000/-                     |
| Within 30 Days of Booking        | To complete 10% of COP          |
| Within 90 Days of Booking        | To complete 25% of COP          |
| On Completion of Super Structure | 25% of COP                      |
| On application of OC             | 25% of COP                      |
| On offer