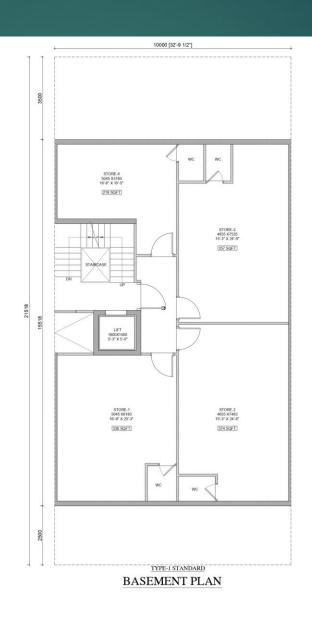

### Floor Plan-Corner-250 Sq.yd.

TYPICAL FLOOR PLAN

BASEMENT PLAN

TERRACE PLAN

Typical Floor Plan- 308 sq.yd.

272 SQFT 381 SQFT 420 SQFT 400 SQFT

TYPICAL FLOOR PLAN

BASEMENT PLAN