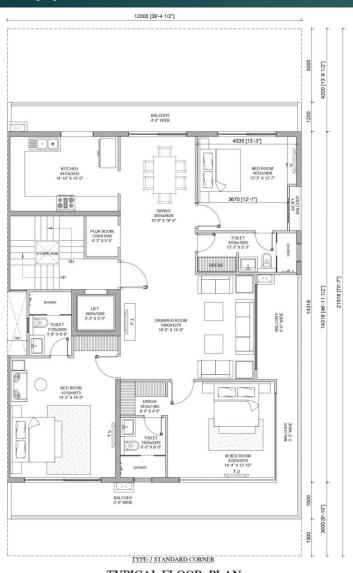

### Floor Plan-Corner-250 Sq.yd.

TYPICAL FLOOR PLAN

BASEMENT PLAN

TERRACE PLAN

Typical Floor Plan- 308 sq.yd.

272 SQFT 381 SQFT 420 SQFT 400 SQFT

TYPICAL FLOOR PLAN

BASEMENT PLAN