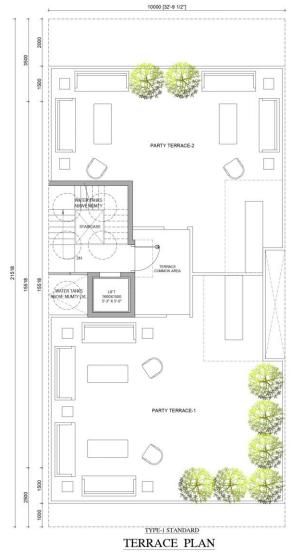

### Floor Plan-Corner-250 Sq.yd.

TYPICAL FLOOR PLAN

BASEMENT PLAN

TERRACE PLAN

Typical Floor Plan- 308 sq.yd.

272 SQFT 381 SQFT 420 SQFT 400 SQFT

TYPICAL FLOOR PLAN

BASEMENT PLAN

TERRACE PLAN