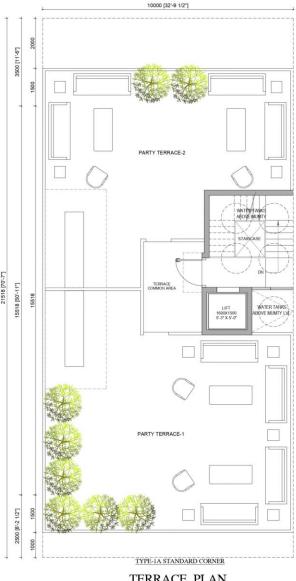

### Floor Plan-Corner-250 Sq.yd.

TYPICAL FLOOR PLAN

BASEMENT PLAN

TERRACE PLAN

Typical Floor Plan- 308 sq.yd.

272 SQFT 381 SQFT 420 SQFT 400 SQFT

TYPICAL FLOOR PLAN

BASEMENT PLAN

TERRACE PLAN